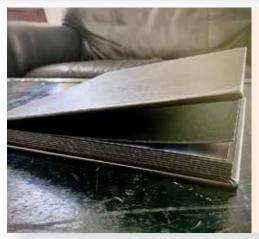

# Custom Bespoke Albums

8x8" Albums with 10 or 20 page options Customizable options for the cover in linen or leather. Several colors. Upgrade to custom image acrylic cover for additional fee