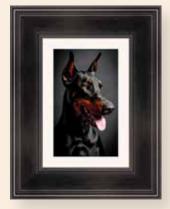

### Matted & Framed Fine Art Print:

This is the quintessential and traditional photograph printed on paper and matted and framed. Choose from a traditional glossy or lustre finished print with white mat(s) and simple black wood frame, printed on watercolor paper with a deckled edge float mounted on a white or complimentary colored mat and simple wood frame.