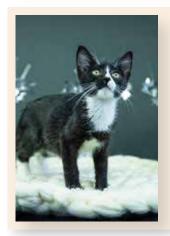

### Wall Art

All wall art is museum quality and archival. Custom created just for you by Christine. Options all come ready to hang.

Choose from aluminum, acrylic, framed canvas or museum styled matted and framed gallery print in various sizes from 12x18" up to 40x60" available. Most clients defer to Christine to frame your artwork in what she thinks best compliments your artwork, however you are welcome to suggest preferences.

Three different Collection options are available for all above mediums. Please see price & products guide for specifics.