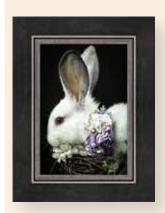

### Matted & Framed Fine Art Print:

This is the quintessential and traditional photograph printed on paper and matted and framed. Choose from a traditional glossy or lustre finished print with white mat(s) and simple black wood frame, printed on watercolor paper with a deckled edge float mounted on a white or complimentary colored mat and simple wood frame.