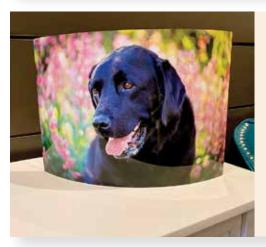

### **Curved Metal:**

Another gorgeous freestanding smaller fine art option. Just like our stunning wall art options, our desktop offering is a vibrant image printed onto a curved aluminum. Several size options to choose from. Another great gift option for giving or as a personal keepsake.