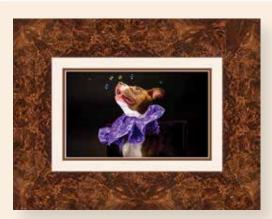

### Matted & Framed Fine Art Print:

This is the quintessential and traditional photograph printed on paper and matted and framed. Choose from a traditional glossy or lustre finished print with white mat(s) and simple black wood frame, printed on watercolor paper with a deckled edge float mounted on a white or complimentary colored mat and simple wood frame.