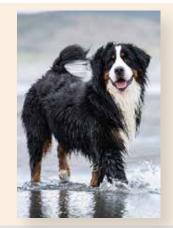

### Wall Art

All wall art is museum quality and archival. Custom created just for you by Christine. Options all come ready to hang.

Choose from aluminum, acrylic, framed canvas or museum styled matted and framed gallery print in various sizes from 12x18" up to 40x60" available. Most clients defer to Christine to frame your artwork in what she thinks best compliments your artwork, however you are welcome to suggest preferences.

Three different Collection options are available for all above mediums. Please see price & products guide for specifics.