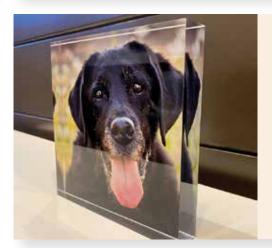

### Acrylic Blocks:

Beautiful 1" thick solid acrylic freestanding block with your image fine art printed onto the piece. Perfect for gifts. Display on desks, shelves, window sill or wherever you choose to have a lovely smaller reminder of your furry or feathered family member. Square or rectangular options.